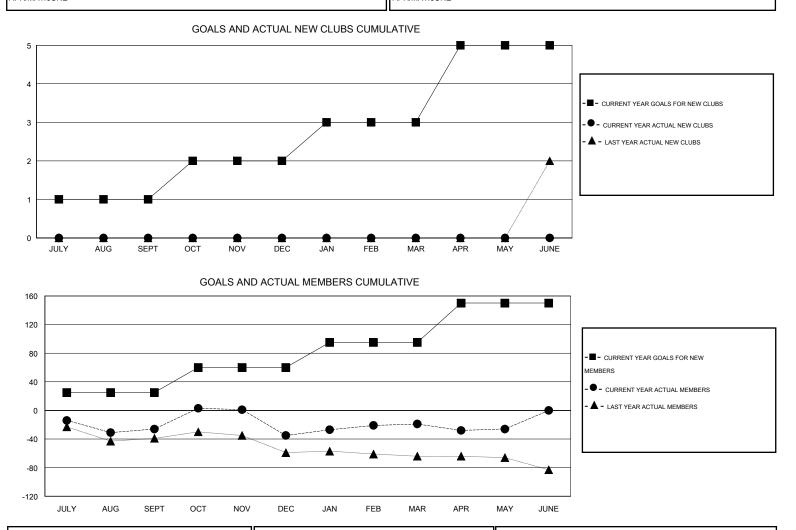

## District 4 C5

Results as of: 5/31/2016

| GMT: Gary W   | /ong             | LOCATION CALIFORNIA |                  |                                  |               |                    |                                     |                    | GMT CA 1         |
|---------------|------------------|---------------------|------------------|----------------------------------|---------------|--------------------|-------------------------------------|--------------------|------------------|
|               |                  | Clubs               |                  | Members<br>RESULTS FOR 2015-2016 |               |                    |                                     |                    |                  |
|               | RESU             | LTS FOR 2015-2016   |                  |                                  |               |                    |                                     |                    |                  |
| QUARTER       | NEW CLUB<br>GOAL | NEW CLUBS           | DROPPED<br>CLUBS | NET<br>GAIN/LOSS                 | QUARTER       | NEW MEMBER<br>GOAL | CHARTER AND<br>NEW MEMBERS<br>ADDED | DROPPED<br>MEMBERS | NET<br>GAIN/LOSS |
| JULY/AUG/SEPT | 1                | 0                   | 1                | -1                               | JULY/AUG/SEPT | 25                 | 29                                  | 55                 | -26              |
| OCT/NOV/DEC   | 1                | 0                   | 1                | -1                               | OCT/NOV/DEC   | 35                 | 47                                  | 56                 | -9               |
| JAN/FEB/MAR   | 1                | 0                   | 0                | 0                                | JAN/FEB/MAR   | 35                 | 66                                  | 50                 | 16               |
| APR/MAY/JUNE  | 2                | 0                   | 1                | -1                               | APR/MAY/JUNE  | 55                 | 19                                  | 26                 | -7               |